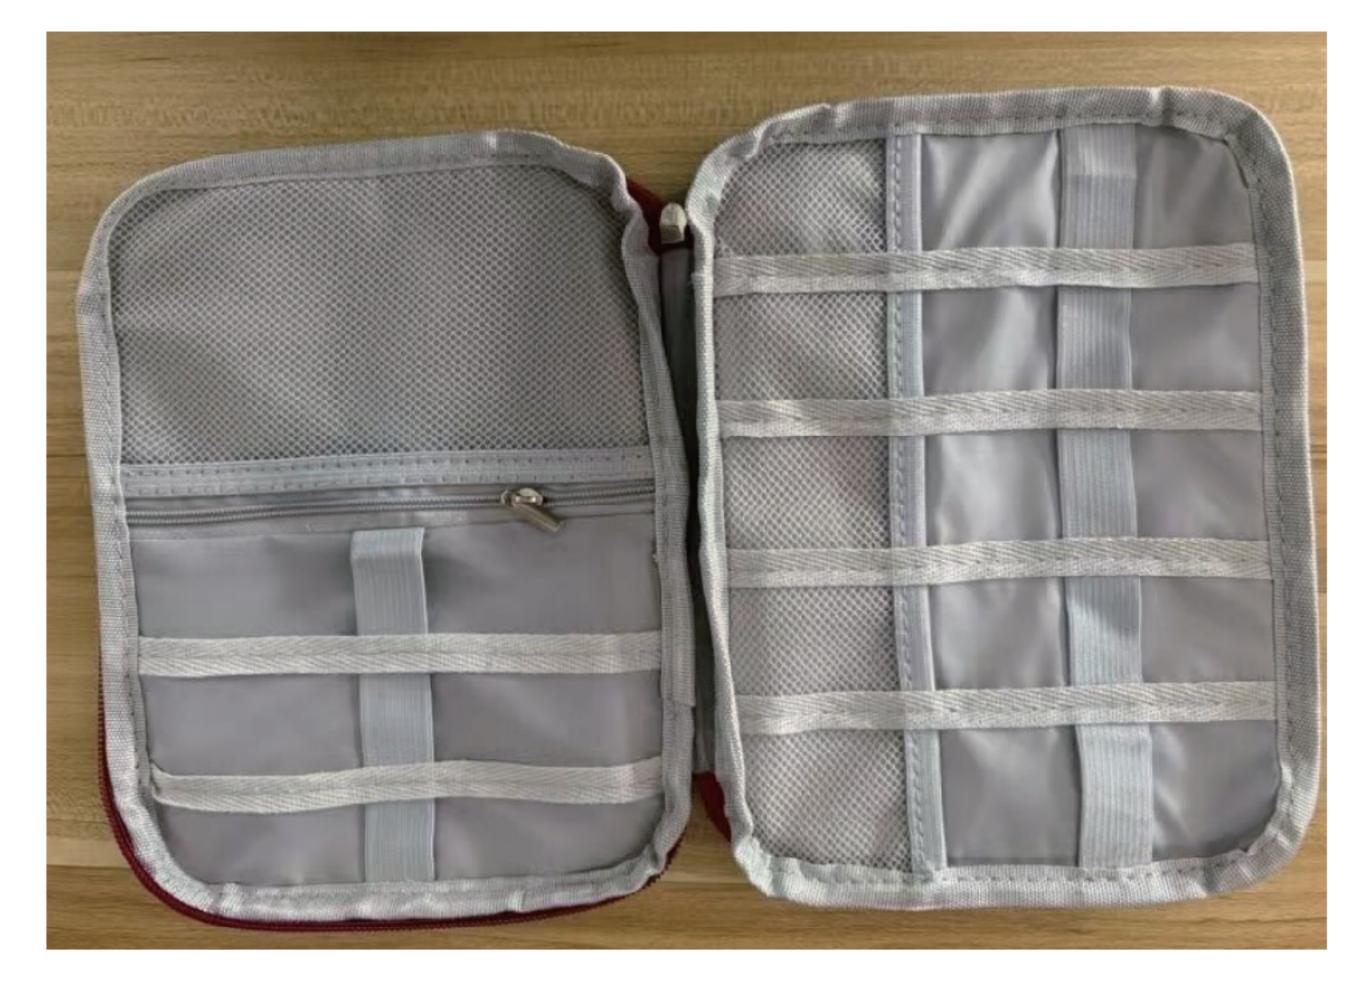

# **OutSide**



Max Logo: 70 mm \* 70 mm

#### 160 mm



210 mm

### InSide



## **Color Reference**



## **Terms & Conditions**

It is the clients responsibility to check the above artwork has been produced correctly by our factory to suit the manufacturing process. Whilst every effort has been made to copy the artwork provided, certain pantones have a tolerance of -10% +10% colour variation. Please note colours can vary from monitor so always check the pantone. Any correction/amendments after Moulds/Screens have been created will result in a new Mould/Screen being required and charged By signing off acceptance you have agreed to proceed and such no errors or omissions can be accepted or highlighted once the goods have been delivered.



Please note small texts may fill and become illegible